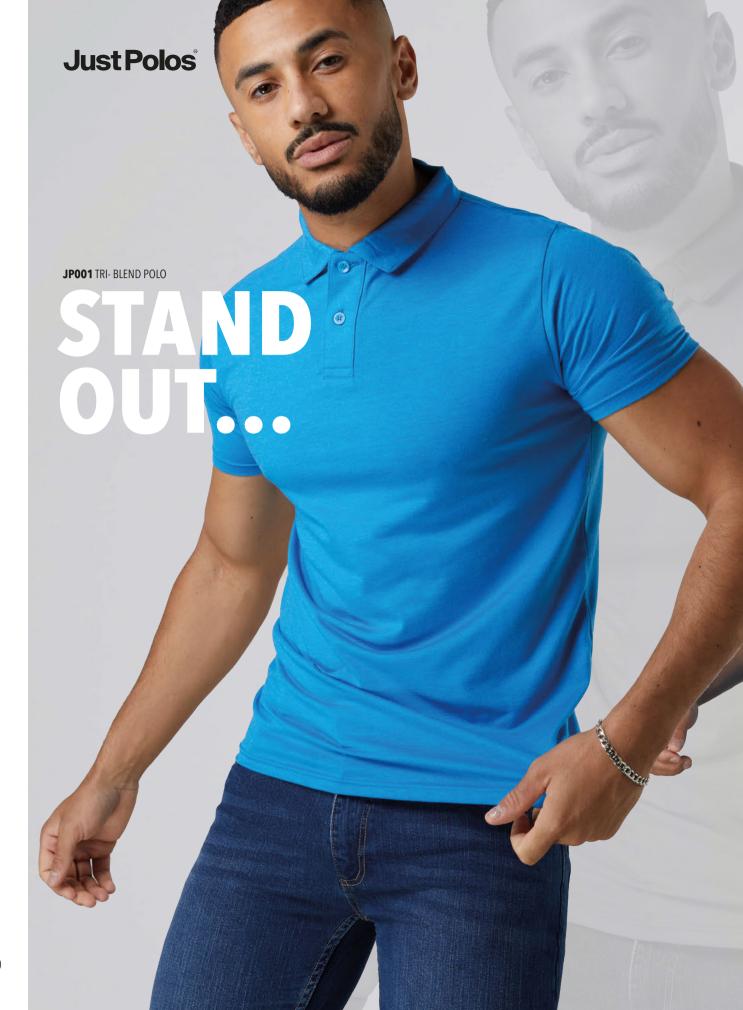

White

JP001 TRI-BLEND POLO S-XXL

#### Fabric:

50% Polyester / 25% Viscose / 25% Cotton 40% Viscose / 40% Cotton / 20% Polyester (Heather Black)

Weight: 200gsm

- A fashion forward polo in a modern fit and set in sleeves
- Features a 2 button placket with dyed to match buttons and spare button
- Twin needle stitching detail on sleeves and bottom hem
- · Size label only, for easy re-branding