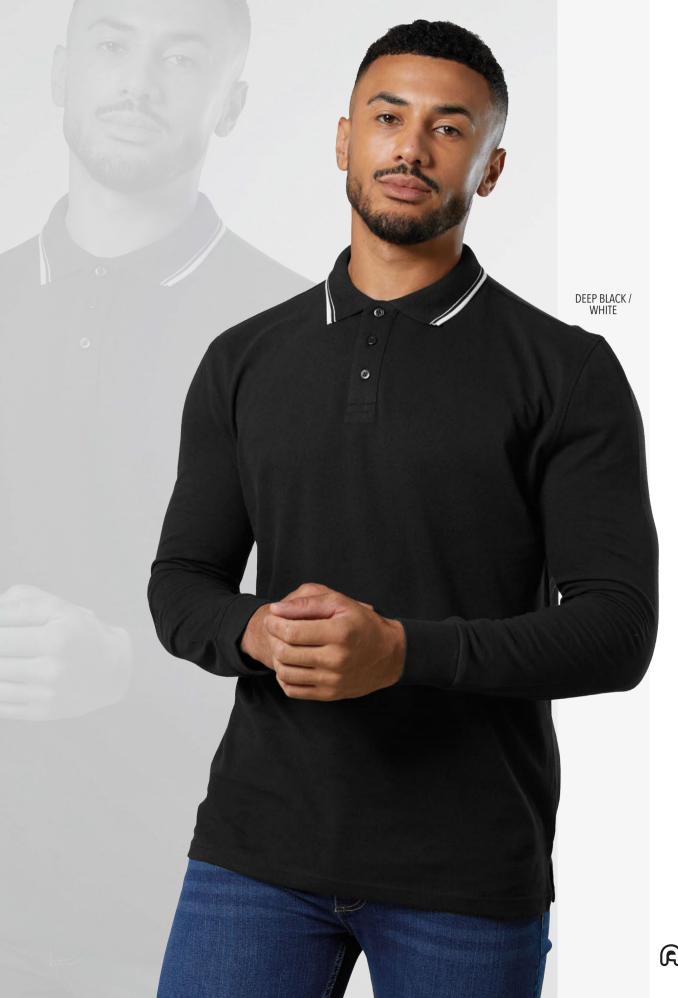

# NEW

JP103 LONG SLEEVE TIPPED 100 POLO

100% Combed Ringspun Cotton

Weight:

180gsm

- Designed with contrast tipping on the polo, regular fit and features long cuffed sleeves
- Made from 100% Combed Ringspun cotton for a soft touch and great quality.
- Features a 3 button placket with dyed to match buttons
- Size label only, for easy re-branding