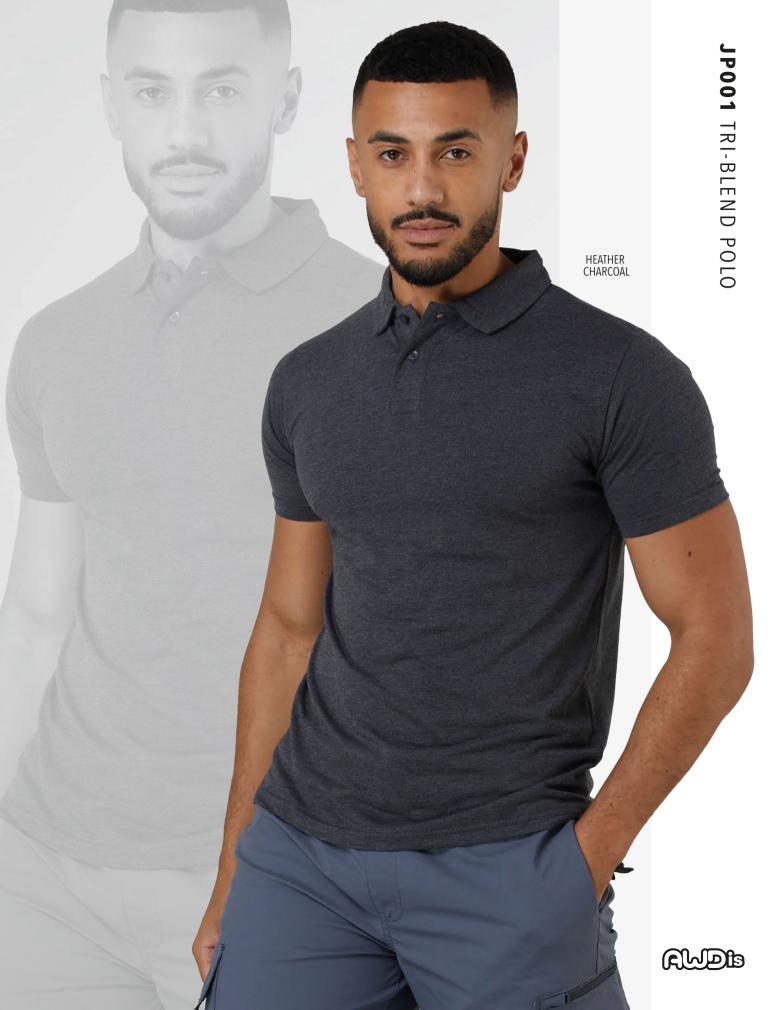

White

JP001 TRI-BLEND POLO S-XXL

#### Fabric:

50% Polyester / 25% Viscose / 25% Cotton 40% Viscose / 40% Cotton / 20% Polyester (Heather Black)

Weight: 200gsm

- A fashion forward polo in a modern fit and set in sleeves
- Features a 2 button placket with dyed to match buttons and spare button
- Twin needle stitching detail on sleeves and bottom hem
- · Size label only, for easy re-branding