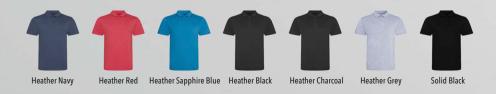

#### Fabric:

50% Polyester / 25% Viscose / 25% Cotton 40% Viscose / 40% Cotton / 20% Polyester (Heather Black)

Weight: 200gsm

- A fashion forward polo in a modern fit and set in sleeves
- Features a 2 button placket with dyed to match buttons and spare button
- Twin needle stitching detail on sleeves and bottom hem
- · Size label only, for easy re-branding

## Just Polos QUICK GUIDES

| <b>IP100</b> The 100 I<br>Fabric: 100% Cor   |                            |          | otton / 9 | 5% Cotto      | on / 5% Visco | nsa - Haa | ther Grev. <b>V</b> | Veight: 1 | 80asm           |
|----------------------------------------------|----------------------------|----------|-----------|---------------|---------------|-----------|---------------------|-----------|-----------------|
| Oxford Navy                                  | Ink Blue                   | spun c   | Royal Bl  |               | Sapphire Bl   |           | Sky Blue            | veignt.   | Earthy Green    |
| Mustard                                      | Mango Tango                | 0        | Fire Rec  | I             | Burgundy      |           | Twilight Purple     |           | Deep Black      |
| Charcoal                                     | Heather Grey               | 1        | White     |               |               |           |                     |           |                 |
|                                              |                            |          |           |               |               |           |                     |           |                 |
| <b>JP100F</b> The 100<br>Fabric: 100% Cor    |                            |          |           | 5% Cotto      | n / 5% Visco  | se - Heat | her Grev <b>W</b>   | /eight: 1 | 80asm           |
| Oxford Navy                                  | Ink Blue                   | 1        | Mustaro   |               | Mango Tang    |           | Burgundy            |           | Twilight Purple |
| Deep Black                                   | Charcoal                   |          | Heather   | Grey          | White         |           |                     |           |                 |
| JP103 Long Slee                              |                            |          |           |               |               |           |                     | NEV       | V STYLE         |
| Fabric: 100% Cor                             |                            |          |           |               | 0gsm          |           |                     |           |                 |
| Deep Black / White                           | Oxford Nay /               | White    | Mustari   | d/White       |               |           |                     |           |                 |
| JP001 Tri-Blend<br>Fabric: 50% Polye         |                            |          | / 25% (   | otton         |               |           |                     |           |                 |
| 40% Viscose / 40%                            |                            |          |           |               | Black Weigh   | nt: 200gs | m                   |           |                 |
| Heather Navy                                 | Heather Red                |          | Heather   | Sapphire Blue | Heather Blad  | k         | Heather Charcoa     | al C      | Heather Grey    |
| Solid Black                                  |                            |          |           |               |               |           |                     |           |                 |
| 10000 C: I D                                 | 1 (6)00                    |          |           |               |               |           |                     |           |                 |
| <b>JP002</b> Stretch Po<br>Fabric: 97% Cotto |                            |          | Veight:   | 200gsm        |               |           |                     |           |                 |
| Navy                                         | Black                      |          | White     |               |               |           |                     |           |                 |
|                                              |                            |          |           |               |               |           |                     |           |                 |
| JP002F Women<br>Fabric: 97% Cotto            |                            |          |           | 200asm        |               |           |                     |           |                 |
| Navy                                         | Black                      | staric • | White     | 20093111      |               |           |                     |           |                 |
|                                              |                            |          |           |               |               |           |                     |           |                 |
| JP003 Stretch Ti                             |                            |          |           | 100           |               |           |                     |           |                 |
| Fabric: 97% Cotto<br>Navy/White              | On 7 3% ETa<br>Royal/White |          | veignt: Z | 9             | Black / Red   |           | Black / Yellow      |           | Black / White   |
| Charcoal / White                             | White/Navy                 |          | O neu / w | ille          | Diack/ Neu    |           | DIACK/ Tellow       |           | ) black/ Wille  |
| Charcoal / Writte                            | Willer Navy                |          |           |               |               |           |                     |           |                 |
|                                              |                            |          |           |               |               |           |                     |           |                 |
| Men's Sizes                                  | S/36"                      | M/40"    | L/44"     | XL/48"        | XXL/52"       | 3XL/56"   |                     |           |                 |
|                                              |                            |          | -,        | ,,,,,,,       | , , , , , ,   | 3,12,00   |                     |           |                 |
| Women's Sizes                                | XS/8                       | S/10     | M/12      | L/14          | XL/16         | XXL/18    |                     |           |                 |
|                                              |                            |          |           |               |               |           |                     |           |                 |