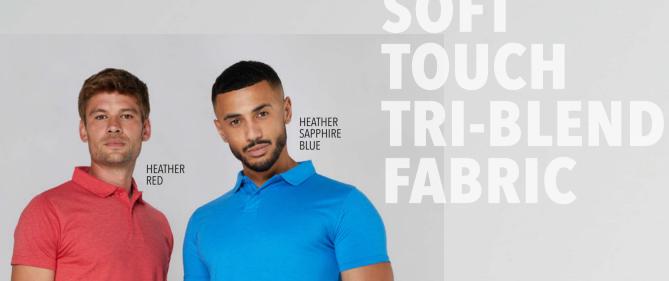

White

JP001 TRI-BLEND POLO S-XXL

#### Fabric:

50% Polyester / 25% Viscose / 25% Cotton 40% Viscose / 40% Cotton / 20% Polyester (Heather Black)

Weight: 200gsm

- A fashion forward polo in a modern fit and set in sleeves
- Features a 2 button placket with dyed to match buttons and spare button
- Twin needle stitching detail on sleeves and bottom hem
- · Size label only, for easy re-branding