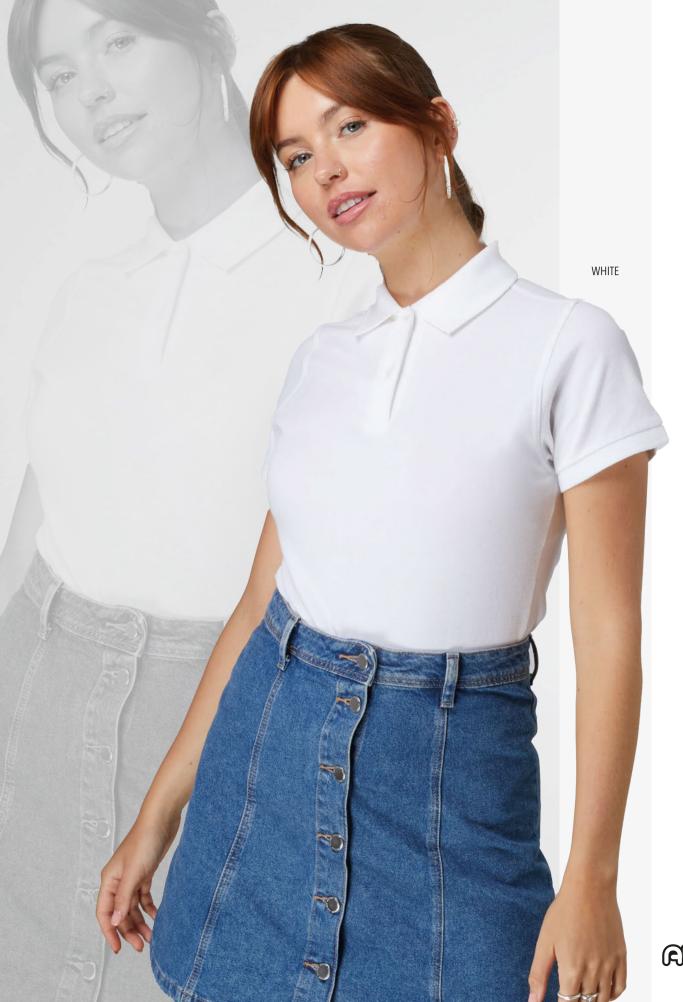

Available in Women's JP100F (Pgs 6/7)

effelds

TWILIGHT PURPLE

A SUPER SOFT POLO WITH A CLEAN

JP100F THE 100 WOMEN'S POLO XS-XXL

Fabric:

100% Combed Ringspun Cotton 95% Cotton / 5% Viscose (Heather Grey)

Weight: 180gsm

#### Key Features:

- A classic polo shirt in a regular fit designed to give a clean silhouette
- Made from our Combed Ringspun Cotton for great comfort and quality
- Features cuffed sleeves and a 2 button placket with dyed to match buttons
- · Size label only, for easy re-branding

Available in Men's JP100 (Pgs 4/5)