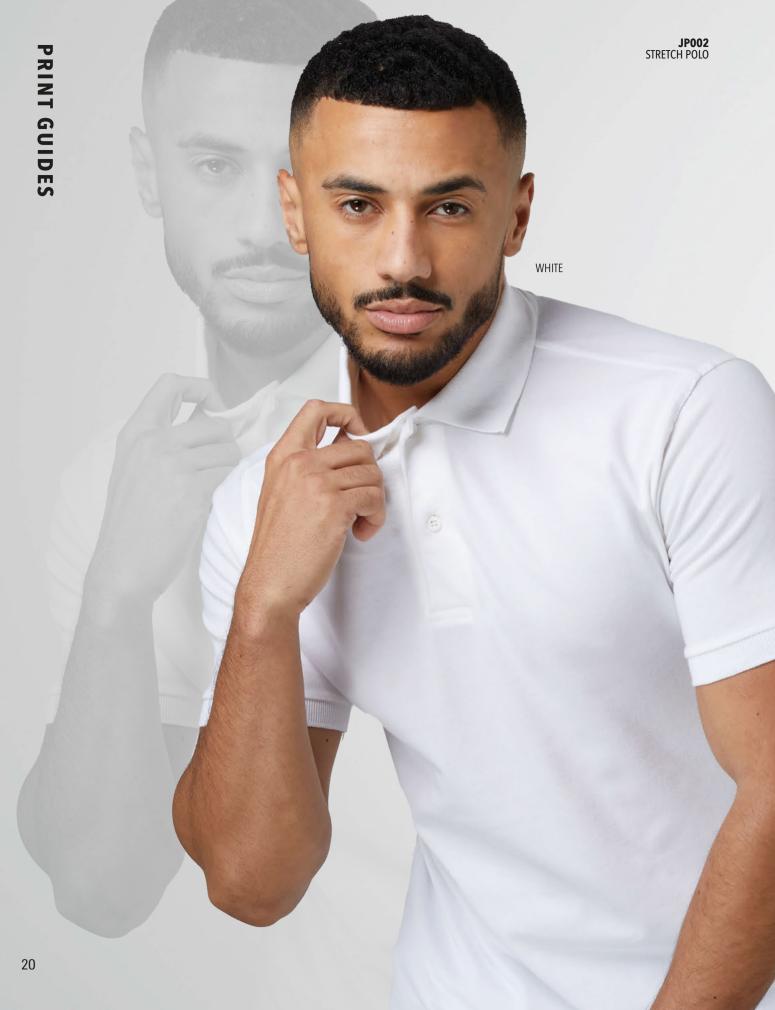

WHITE

**BLACK** 

Fabric: 97% Cotton / 3% Elastane Weight: 200gsm

- A stylish and regular fitted polo, designed with cuffed sleeves and side vents
- Features a 2 button placket with dyed to match buttons and spare button
- Twin needle stitching detail on sleeves and bottom hem
- Size label only, for easy re-branding

White

Available in Women's JP002F (Pgs 16/17)

A CLASSIC POLO WITH ADDED STRETCH FOR COMFORT

JP002F WOMEN'S STRETCH POLO XS-XXL

Fabric:

NAVY

97% Cotton / 3% Elastane

Weight: