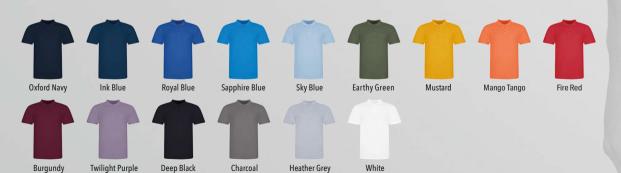

## Just Polos QUICK GUIDES

| <b>IP100</b> The 100 I<br>Fabric: 100% Cor   |                            |          | otton / 9 | 5% Cotto      | on / 5% Visco | nsa - Haa | ther Grev. <b>V</b> | Veight: 1 | 80asm           |
|----------------------------------------------|----------------------------|----------|-----------|---------------|---------------|-----------|---------------------|-----------|-----------------|
| Oxford Navy                                  | Ink Blue                   | spun c   | Royal Bl  |               | Sapphire Bl   |           | Sky Blue            | veignt.   | Earthy Green    |
| Mustard                                      | Mango Tango                | 0        | Fire Rec  | I             | Burgundy      |           | Twilight Purple     |           | Deep Black      |
| Charcoal                                     | Heather Grey               | 1        | White     |               |               |           |                     |           |                 |
|                                              |                            |          |           |               |               |           |                     |           |                 |
| <b>JP100F</b> The 100<br>Fabric: 100% Cor    |                            |          |           | 5% Cotto      | n / 5% Visco  | se - Heat | her Grev <b>W</b>   | /eight: 1 | 80asm           |
| Oxford Navy                                  | Ink Blue                   | 1        | Mustaro   |               | Mango Tang    |           | Burgundy            |           | Twilight Purple |
| Deep Black                                   | Charcoal                   |          | Heather   | Grey          | White         |           |                     |           |                 |
| JP103 Long Slee                              |                            |          |           |               |               |           |                     | NEV       | V STYLE         |
| Fabric: 100% Cor                             |                            |          |           |               | 0gsm          |           |                     |           |                 |
| Deep Black / White                           | Oxford Nay /               | White    | Mustari   | d/White       |               |           |                     |           |                 |
| JP001 Tri-Blend<br>Fabric: 50% Polye         |                            |          | / 25% (   | otton         |               |           |                     |           |                 |
| 40% Viscose / 40%                            |                            |          |           |               | Black Weigh   | nt: 200gs | m                   |           |                 |
| Heather Navy                                 | Heather Red                |          | Heather   | Sapphire Blue | Heather Blad  | k         | Heather Charcoa     | al C      | Heather Grey    |
| Solid Black                                  |                            |          |           |               |               |           |                     |           |                 |
| 10000 C: I D                                 | 1 (6)00                    |          |           |               |               |           |                     |           |                 |
| <b>JP002</b> Stretch Po<br>Fabric: 97% Cotto |                            |          | Veight:   | 200gsm        |               |           |                     |           |                 |
| Navy                                         | Black                      |          | White     |               |               |           |                     |           |                 |
|                                              |                            |          |           |               |               |           |                     |           |                 |
| JP002F Women<br>Fabric: 97% Cotto            |                            |          |           | 200asm        |               |           |                     |           |                 |
| Navy                                         | Black                      | staric • | White     | 20093111      |               |           |                     |           |                 |
|                                              |                            |          |           |               |               |           |                     |           |                 |
| JP003 Stretch Ti                             |                            |          |           | 100           |               |           |                     |           |                 |
| Fabric: 97% Cotto<br>Navy/White              | On 7 3% ETa<br>Royal/White |          | veignt: Z | 9             | Black / Red   |           | Black / Yellow      |           | Black / White   |
| Charcoal / White                             | White/Navy                 |          | O neu / w | ille          | Diack/ Neu    |           | DIACK/ Tellow       |           | ) black/ Wille  |
| Charcoal / Writte                            | Willer Navy                |          |           |               |               |           |                     |           |                 |
|                                              |                            |          |           |               |               |           |                     |           |                 |
| Men's Sizes                                  | S/36"                      | M/40"    | L/44"     | XL/48"        | XXL/52"       | 3XL/56"   |                     |           |                 |
|                                              |                            |          | -,        | ,,,,,,,       | , , , , , ,   | 3,12,00   |                     |           |                 |
| Women's Sizes                                | XS/8                       | S/10     | M/12      | L/14          | XL/16         | XXL/18    |                     |           |                 |
|                                              |                            |          |           |               |               |           |                     |           |                 |