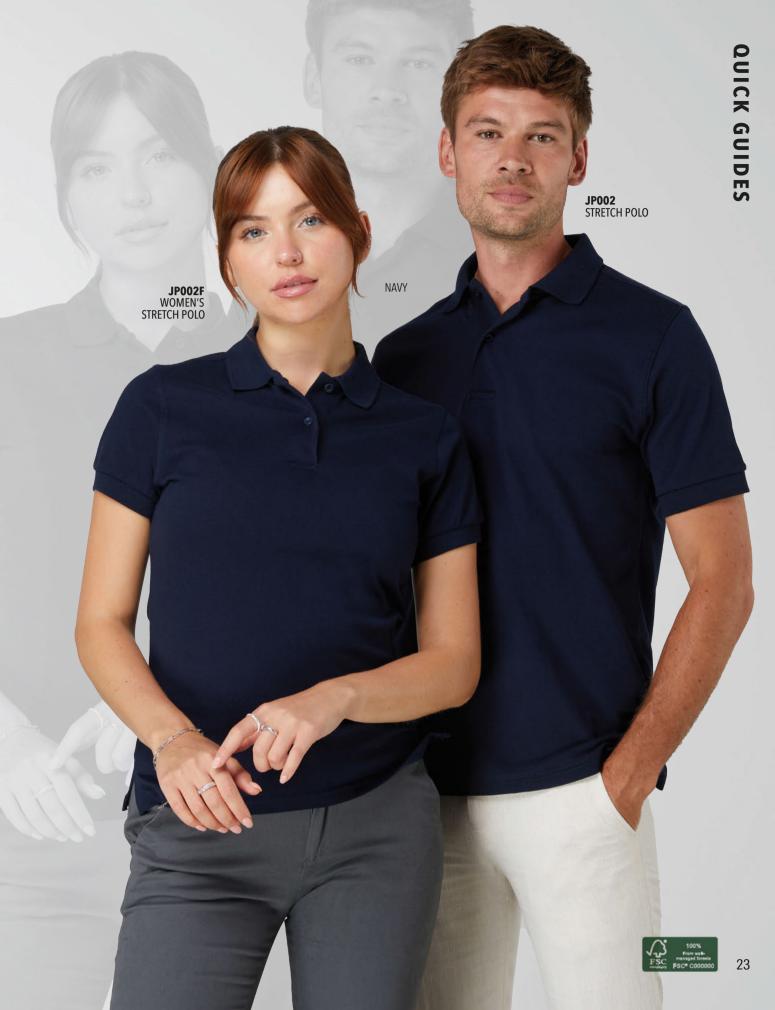

WHITE

**BLACK** 

Fabric: 97% Cotton / 3% Elastane Weight: 200gsm

- A stylish and regular fitted polo, designed with cuffed sleeves and side vents
- Features a 2 button placket with dyed to match buttons and spare button
- Twin needle stitching detail on sleeves and bottom hem
- Size label only, for easy re-branding

White

Available in Women's JP002F (Pgs 16/17)

A CLASSIC POLO WITH ADDED STRETCH FOR COMFORT

JP002F WOMEN'S STRETCH POLO XS-XXL

Fabric:

NAVY

97% Cotton / 3% Elastane

Weight:

#### Key Features:

- A fashion-forward and fitted polo, designed with a stretch fabric and side vents to allow for comfort and movement
- Features a 2 button placket with dyed to match buttons and spare button
- Twin needle stitching detail on the cuffed sleeves and bottom hem
- · Size label only, for easy re-branding

Available in Men's JP002 (Pgs 14/15)

BLACK / YELLOW