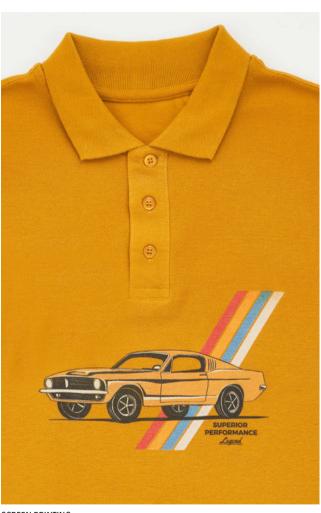

## A MODERN FIT WITH CUFFED SLEEVES

**JP100**THE 100 POLO
S-3XI

Fabric:

100% Combed Ringspun Cotton 95% Cotton / 5% Viscose (Heather Grey)

Weight: 180gsm

#### Key Features:

- 100% cotton polo, providing all day comfort
- Versatile and modern fit finished with cuffed sleeves
- Complete with side vents and a 3 button placket with dyed to match buttons
- · Size label only, for easy re-branding