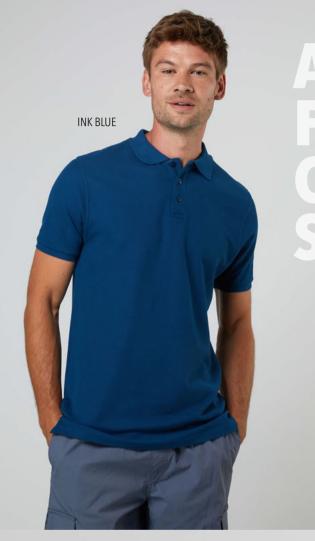

## A MODERN FIT WITH CUFFED SLEEVES

**JP100**THE 100 POLO
S-3XI

Fabric:

100% Combed Ringspun Cotton 95% Cotton / 5% Viscose (Heather Grey)

Weight: 180gsm

#### Key Features:

- 100% cotton polo, providing all day comfort
- Versatile and modern fit finished with cuffed sleeves
- Complete with side vents and a 3 button placket with dyed to match buttons
- · Size label only, for easy re-branding