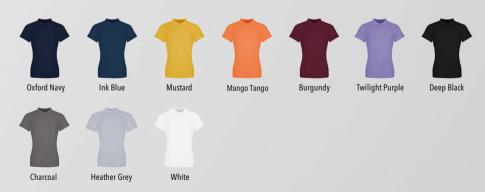

#### Key Features:

- A classic polo shirt in a regular fit designed to give a clean silhouette
- Made from our Combed Ringspun Cotton for great comfort and quality
- Features cuffed sleeves and a 2 button placket with dyed to match buttons
- · Size label only, for easy re-branding