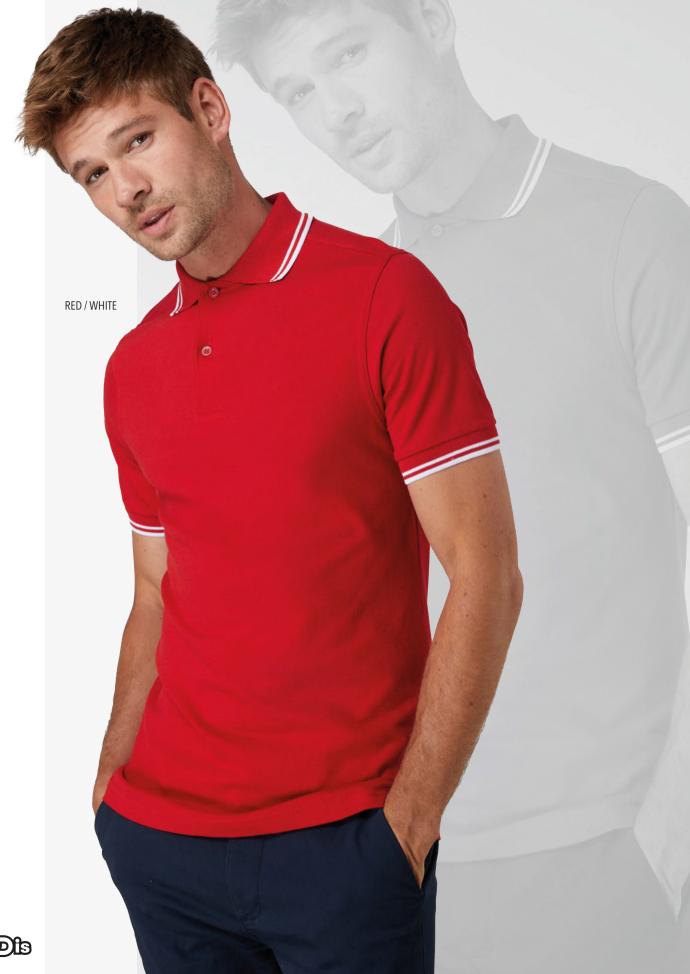

## **JP003** STRETCH TIPPED

Fabric:

97% Cotton / 3% Elastane

Weight:

200gsm

- Modern design with a regular fit, featuring coloured tipping and stretch properties
- Twin needle stitching detail on sleeve and bottom hem
- Features a 2 button placket with dyed to match buttons and spare button
- · Size label only, for easy re-branding

Charcoal / White

White / Navy

Navy / White

Royal / White

Red / White

Black / Red

Black / White

19