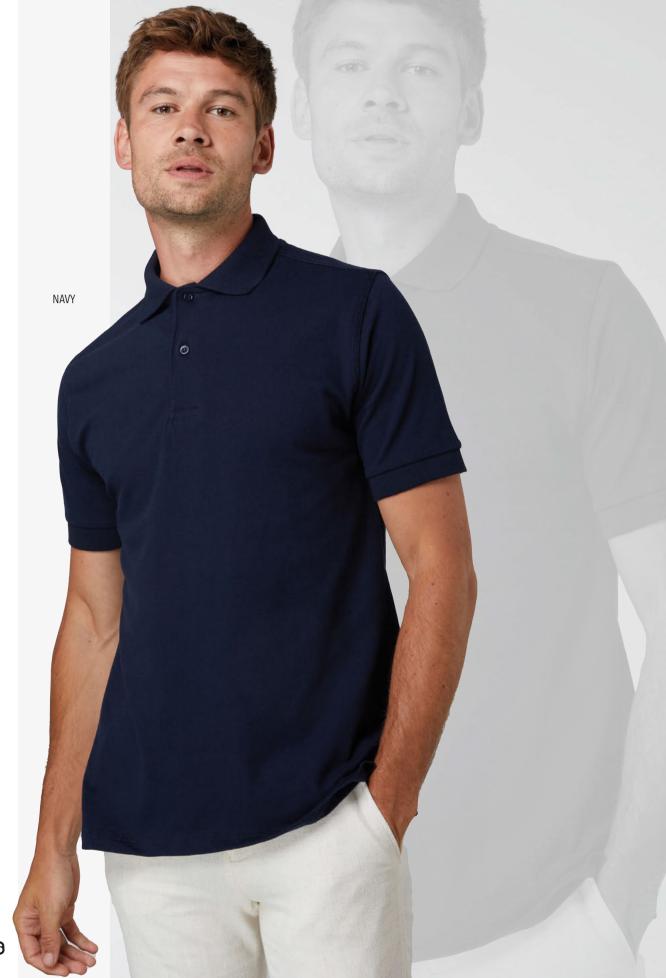

WHITE

**BLACK** 

Fabric: 97% Cotton / 3% Elastane Weight: 200gsm

- A stylish and regular fitted polo, designed with cuffed sleeves and side vents
- Features a 2 button placket with dyed to match buttons and spare button
- Twin needle stitching detail on sleeves and bottom hem
- Size label only, for easy re-branding