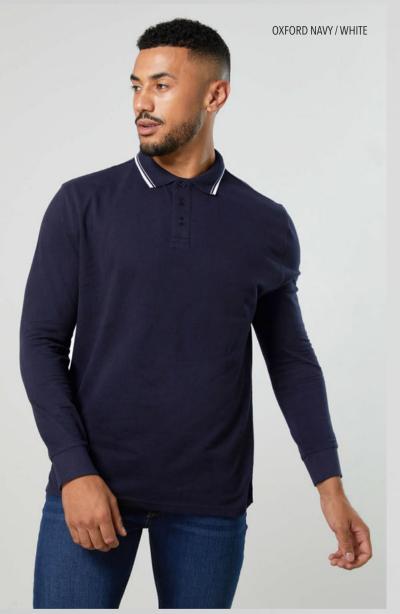

# NEW

JP103 LONG SLEEVE TIPPED 100 POLO

100% Combed Ringspun Cotton

Weight:

180gsm

- Designed with contrast tipping on the polo, regular fit and features long cuffed sleeves
- Made from 100% Combed Ringspun cotton for a soft touch and great quality.
- Features a 3 button placket with dyed to match buttons
- Size label only, for easy re-branding