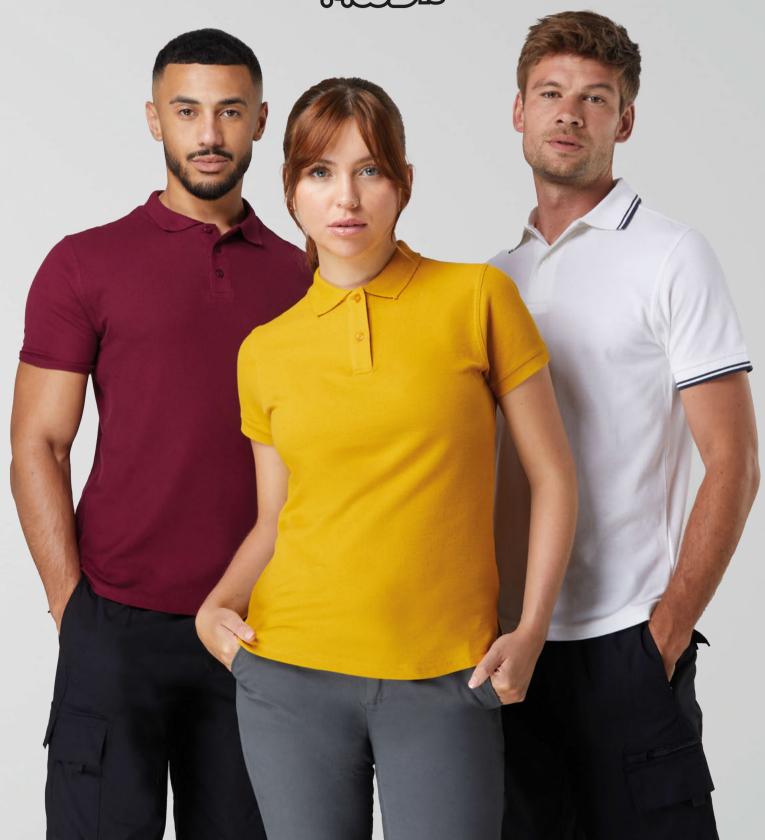

#### Our range of modern polos are designed using the perfect blend of materials and detailing for comfort, style and durability. With our polos there is a style for everyone, they are highly versatile and available in a great colour range.

All styles are made to the highest quality to provide a perfect printing base for a wide range of garment decoration techniques, such as screen-printing, direct-to-garment and embroidery.

For printing guides, see page 21.

## A MODERN FIT WITH CUFFED SLEEVES

**JP100**THE 100 POLO
S-3XI

Fabric:

100% Combed Ringspun Cotton 95% Cotton / 5% Viscose (Heather Grey)

Weight: 180gsm

Available in Women's JP100F (Pgs 6/7)

effelds

TWILIGHT PURPLE

A SUPER SOFT POLO WITH A CLEAN

JP100F THE 100 WOMEN'S POLO XS-XXL

Fabric:

100% Combed Ringspun Cotton 95% Cotton / 5% Viscose (Heather Grey)

Weight: 180gsm