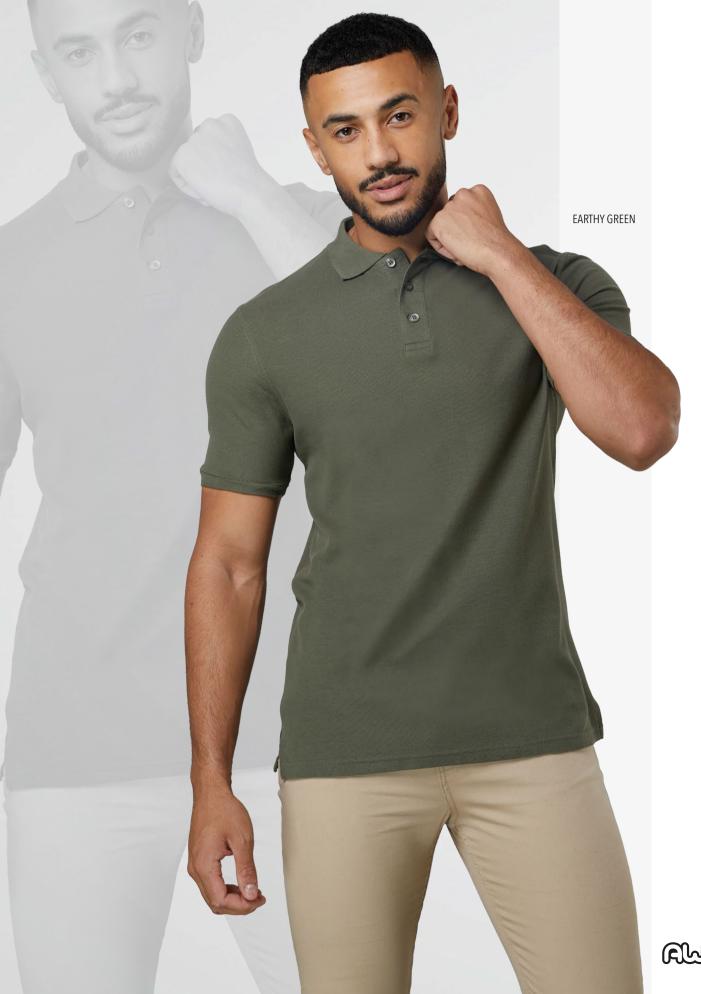

## A MODERN FIT WITH CUFFED SLEEVES

**JP100**THE 100 POLO
S-3XI

Fabric:

100% Combed Ringspun Cotton 95% Cotton / 5% Viscose (Heather Grey)

Weight: 180gsm

#### Key Features:

- 100% cotton polo, providing all day comfort
- Versatile and modern fit finished with cuffed sleeves
- Complete with side vents and a 3 button placket with dyed to match buttons
- · Size label only, for easy re-branding

Available in Women's JP100F (Pgs 6/7)

effelds

TWILIGHT PURPLE

A SUPER SOFT POLO WITH A CLEAN

JP100F THE 100 WOMEN'S POLO XS-XXL

Fabric:

100% Combed Ringspun Cotton 95% Cotton / 5% Viscose (Heather Grey)

Weight: 180gsm