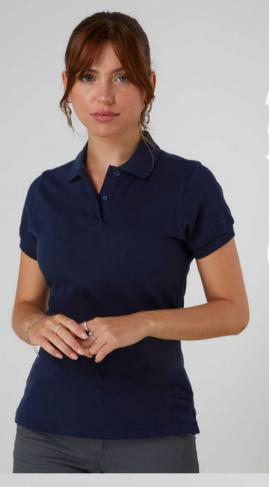

Available in Women's JP100F (Pgs 6/7)

effelds

TWILIGHT PURPLE

A SUPER SOFT POLO WITH A CLEAN

JP100F THE 100 WOMEN'S POLO XS-XXL

Fabric:

100% Combed Ringspun Cotton 95% Cotton / 5% Viscose (Heather Grey)

Weight: 180gsm

#### Key Features:

- A classic polo shirt in a regular fit designed to give a clean silhouette
- Made from our Combed Ringspun Cotton for great comfort and quality
- Features cuffed sleeves and a 2 button placket with dyed to match buttons
- · Size label only, for easy re-branding

Available in Men's JP100 (Pgs 4/5)