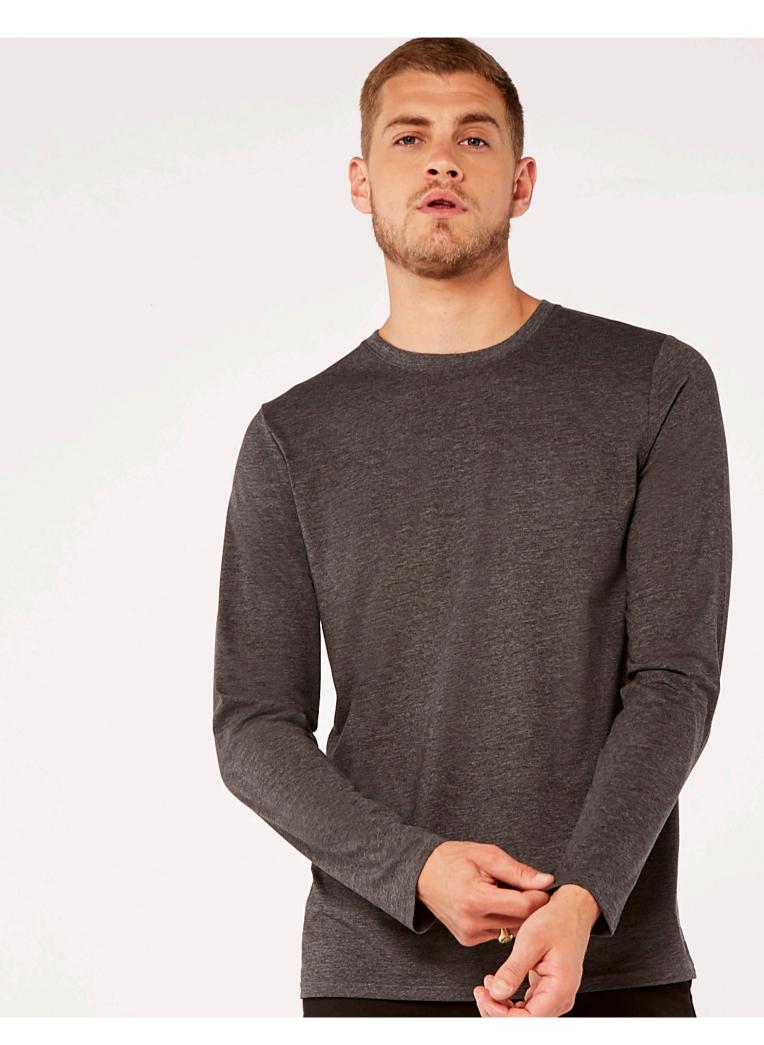

### KK510 FASHION FIT LONG **SLEEVE** TEE

SIZES: XS - 3XL **FABRIC:** 65% polyester 35% cotton pique WEIGHT: 160gsm **COLOURS:** 3

SIZES: XS - 4XL

### FABRIC:

65% polyester 35% cotton brushed back jersey

WEIGHT:

280gsm

**COLOURS:** 

3