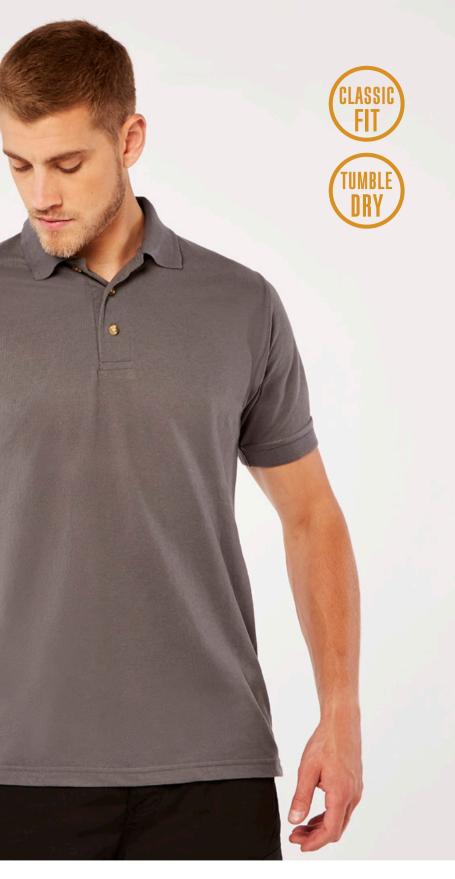

THE ORIGINAL KUSTOM KIT POLO. OFFERING THE WIDEST CHOICE OF COLOURS AND SIZES, OUR KLASSIC POLO IS RENOWNED FOR ITS SUPERIOR QUALITY AND SUPERWASH 60 PERFORMANCE.

### THE KLASSIC POLO

| K K 4 O 3<br>M E N S |
|----------------------|
| SIZES:               |
| KS-6XL               |
| FABRIC:              |
| 65% polyester        |
| 35% cotton pique     |
| WEIGHT:              |
| 185gsm               |
| COLOURS:             |
| 25                   |
|                      |