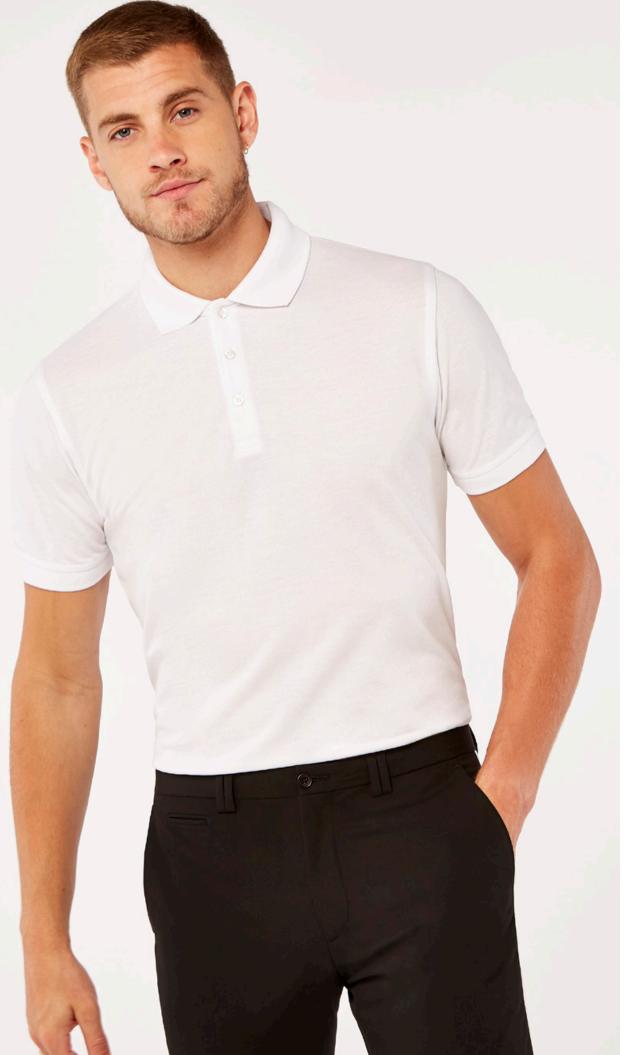

### KLASSIC SLIM FIT POLO

### KK413 MENS

SIZES:

XXS - 2XL FABRIC:

65% polyester 35% cotton pique

WEIGHT: 185gsm COLOURS: 5