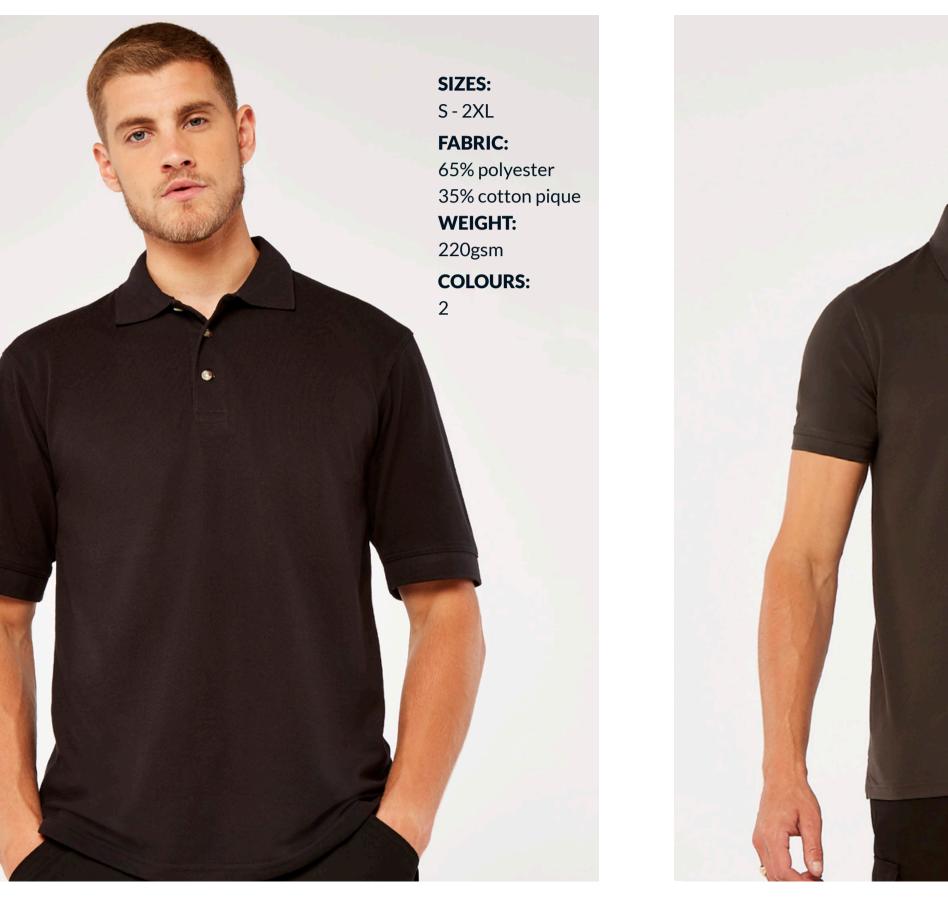

### KK408 HEAVYWEIGHT POLO

SIZES: XS - 2XL FABRIC: 65% polyester 35% cotton pique WEIGHT: 220gsm COLOURS:

3