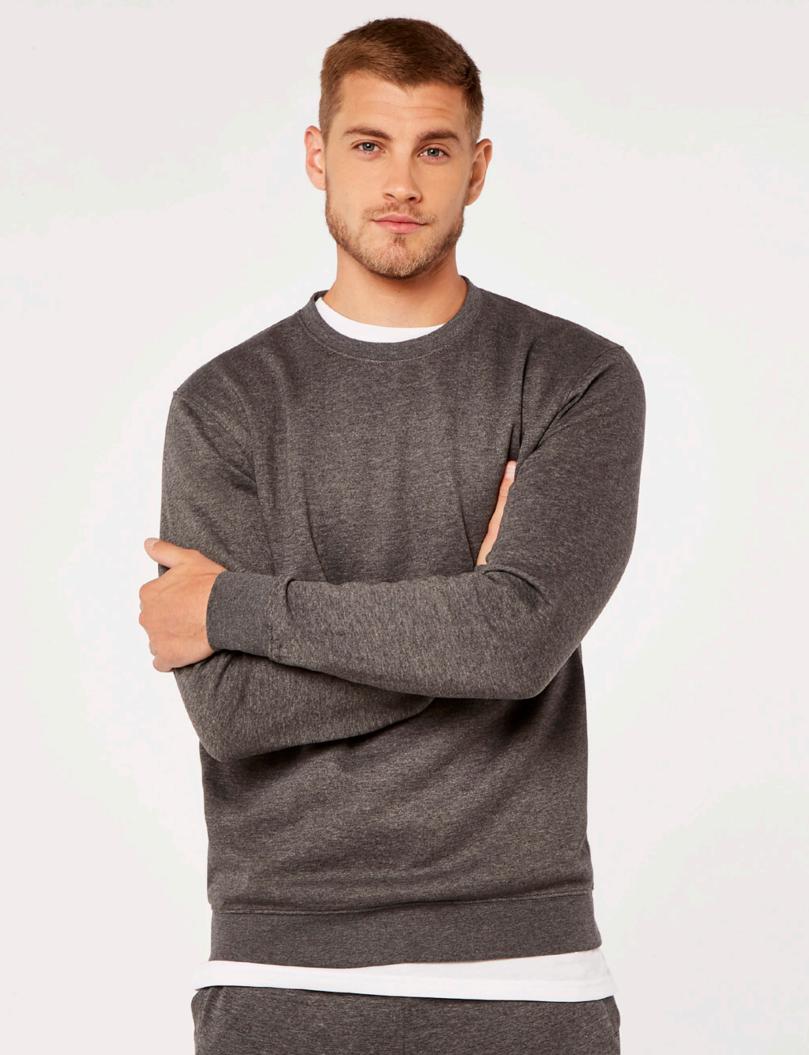

### KK302 SWEATSHIRT

THIS CREW NECK SWEATSHIRT HAS REINFORCED STRENGTH DUE TO TWIN NEEDLE SEAMING AND IS HIGHLY DURABLE. THE PERFECT MATCH FOR OUR KLASSIC POLO SHIRT!

#### **SIZES:**

XS - 3XL

### **FABRIC:**

65% polyester 35% cotton brushed back jersey

#### WEIGHT:

280gsm

#### **COLOURS**:

3