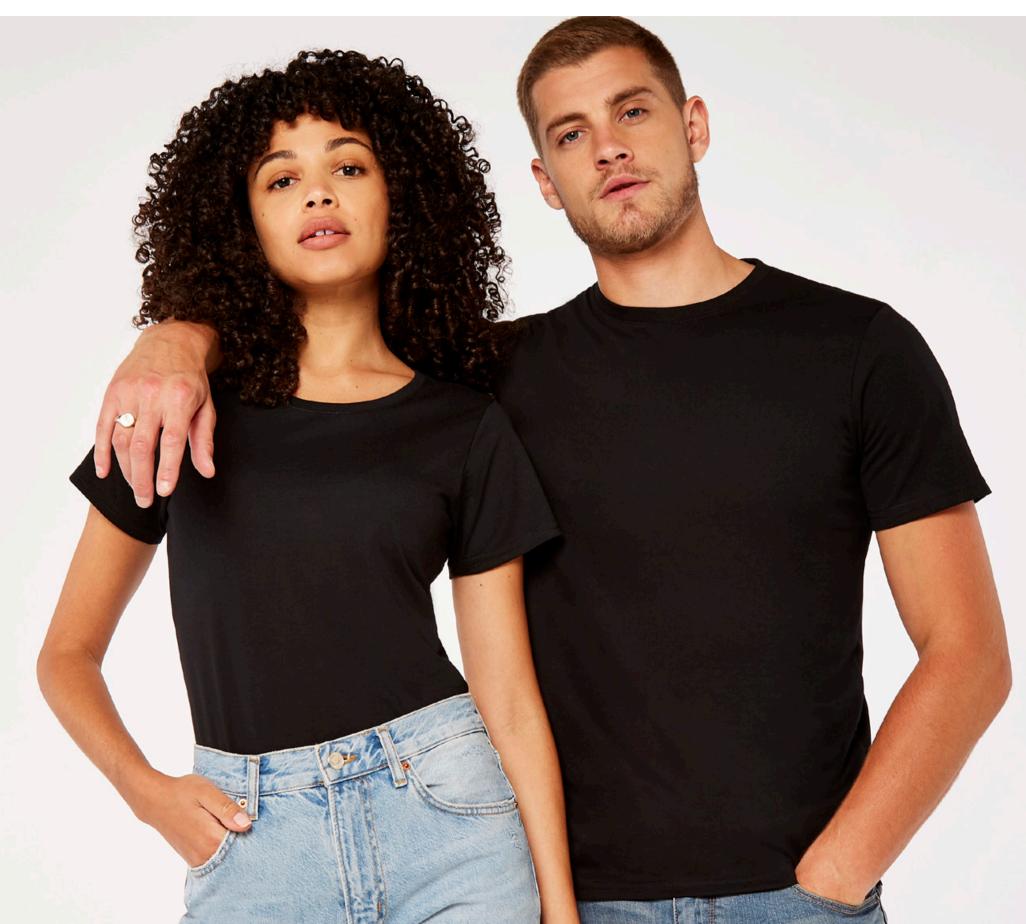

## FASHION FIT TEE

THESE SUPERWASH 60 T-SHIRTS ARE CRAFTED FROM A COMBINATION OF POLYESTER AND RING SPUN COTTON TO PROVIDE MAXIMUM COMFORT AND LONGEVITY.

### KK504 MENS