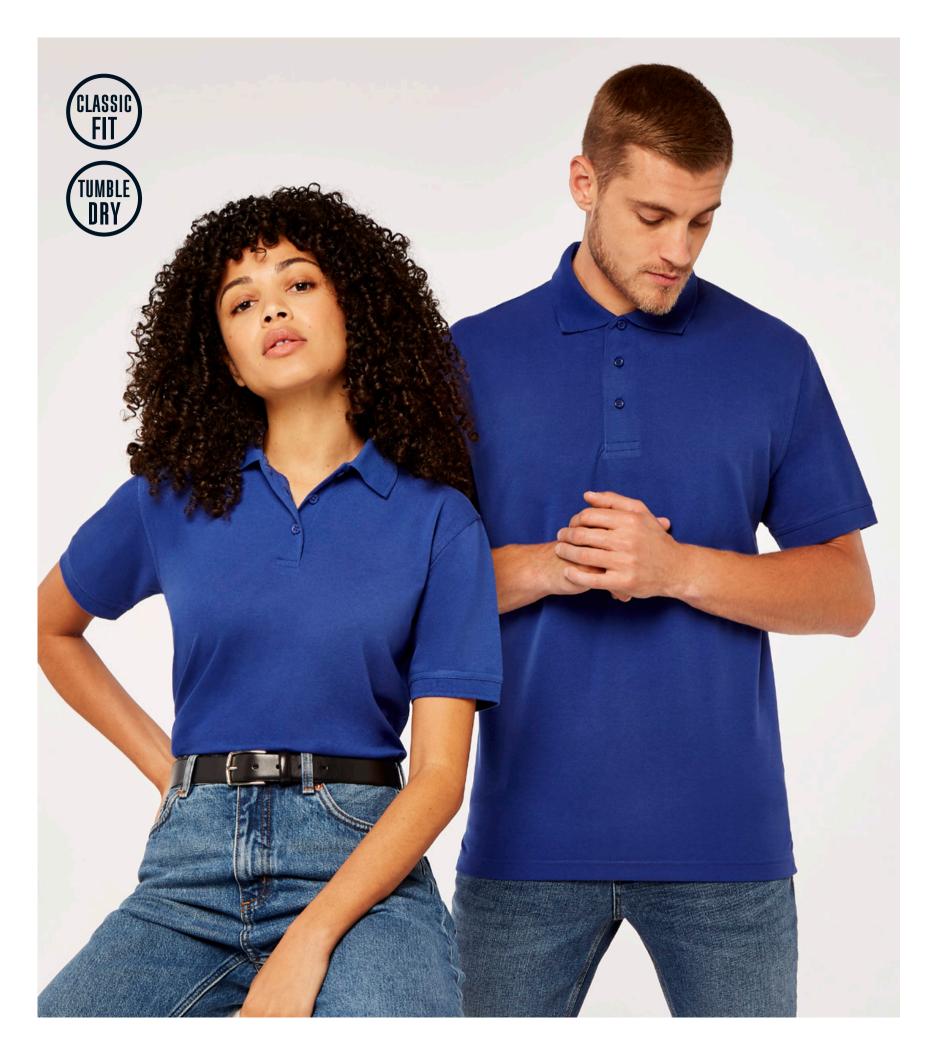

THE ORIGINAL KUSTOM KIT POLO. OFFERING THE WIDEST CHOICE OF COLOURS AND SIZES, OUR KLASSIC POLO IS RENOWNED FOR ITS SUPERIOR QUALITY AND SUPERWASH 60 PERFORMANCE.

### THE KLASSIC POLO

| K K 4 O 3<br>M E N S |
|----------------------|
| SIZES:               |
| KS-6XL               |
| FABRIC:              |
| 65% polyester        |
| 35% cotton pique     |
| WEIGHT:              |
| 185gsm               |
| COLOURS:             |
| 25                   |
|                      |

### KK703 WOMENS

SIZES: 6 - 24 FABRIC: 65% polyester 35% cotton pique WEIGHT: 185gsm

COLOURS:

18