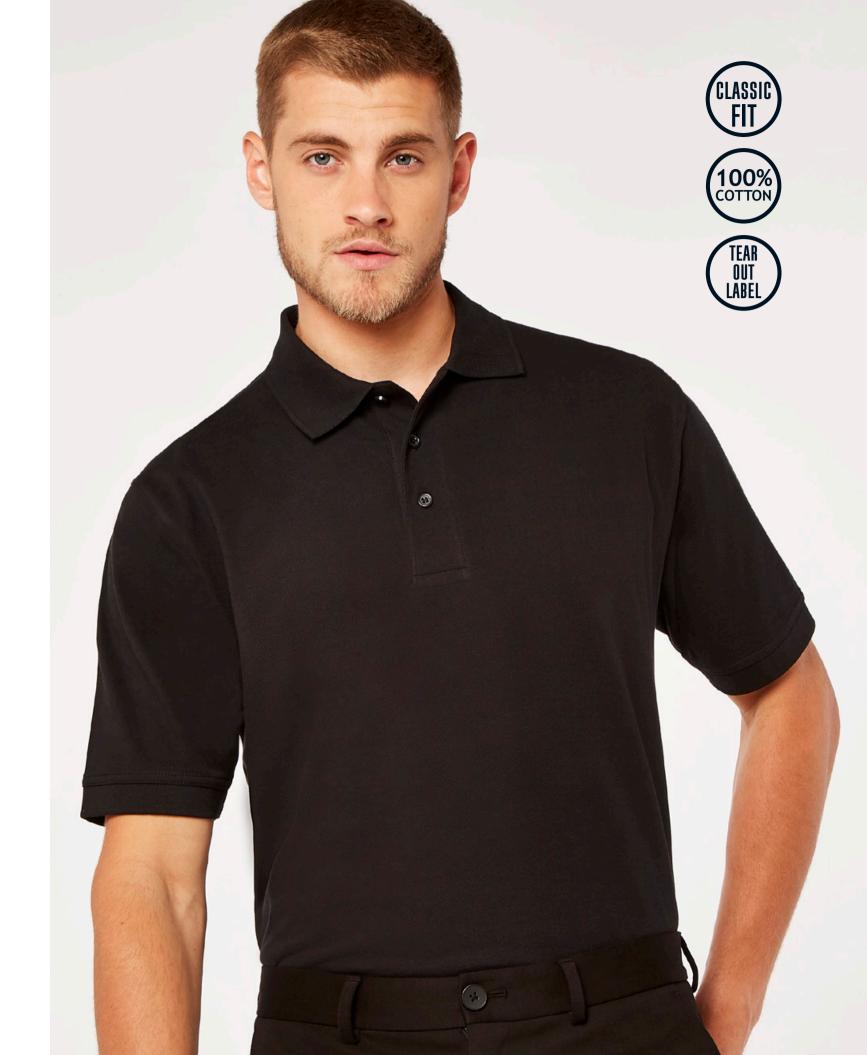

THE ORIGINAL KUSTOM KIT POLO. OFFERING THE WIDEST CHOICE OF COLOURS AND SIZES, OUR KLASSIC POLO IS RENOWNED FOR ITS SUPERIOR QUALITY AND SUPERWASH 60 PERFORMANCE.

### THE KLASSIC POLO

| K K 4 O 3<br>M E N S |
|----------------------|
| SIZES:               |
| KS-6XL               |
| FABRIC:              |
| 65% polyester        |
| 35% cotton pique     |
| WEIGHT:              |
| 185gsm               |
| COLOURS:             |
| 25                   |
|                      |